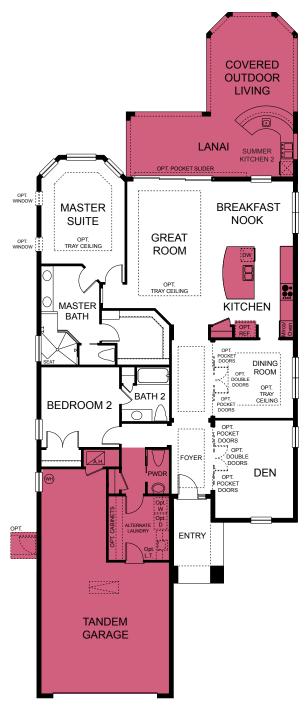

## Base configuration:

1 story, 2,100 sq. ft. (approx.), Starts at \$404,900

2 bedrooms, 2.5 bathrooms, 2-car garage

The Farnese is a home with two bedrooms, two and a half baths and a two-car garage. Other great features include a formal dining room, a covered lanai with an optional casita, a nook off the kitchen and a flexible room. The kitchen opens into a large great room which allows for being part of the group while keeping an eye on what's happening with food preparation. The home has 2,889 sq. ft. in total.

## inspired by you.

Farnese VII Plan 2,100 SQ. FT. FIRST FLOOR